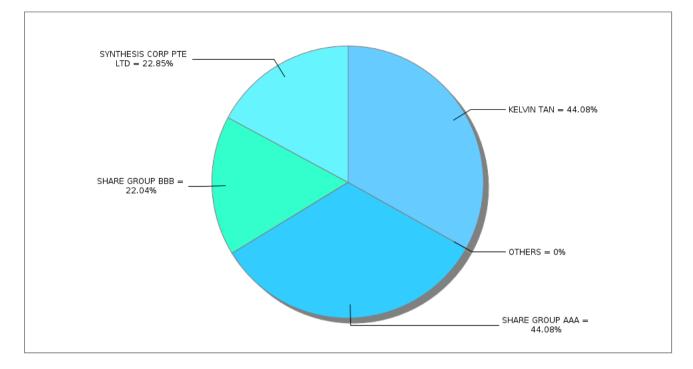

#### **Shareholders Chart**

This section serves as a graphical presentation for the information under the shareholder section. Please note that this chart displays only Ordinary Shares.

\*Shareholders with less than 1% of total shares are grouped together

Note: All charts, ratios and percentile are derived by CRIF BizInsights Pte Ltd and ACRA is not involved in any of the computation process. ACRA solely provides the underlying data used for the computation process.

| UEN / ID No.                     |     | Shareholder Name        | Ownership     |
|----------------------------------|-----|-------------------------|---------------|
| S1234567A                        |     | KELVIN TAN              | 44.08%        |
| 200900000B                       |     | SYNTHESIS CORP PTE LTD  | 22.85%        |
| Share Group:                     | AAA |                         |               |
| S0923941H                        |     | KEVIN KOO               | 22.04%        |
| S3125940E                        |     | ROYSTON ANG             | 22.0170       |
|                                  |     |                         |               |
| Share Group:                     | BBB |                         |               |
| Share Group:<br>F9783240A        | BBB | DESMOND TEO             | 11 02%        |
| -                                | BBB |                         | 11.02%        |
| F9783240A                        | BBB | DESMOND TEO             | 11.02%        |
| F9783240A<br>G9792371L           | BBB | DESMOND TEO             | 11.02%<br><1% |
| F9783240A<br>G9792371L<br>Others | BBB | DESMOND TEO<br>MAYA LEE |               |