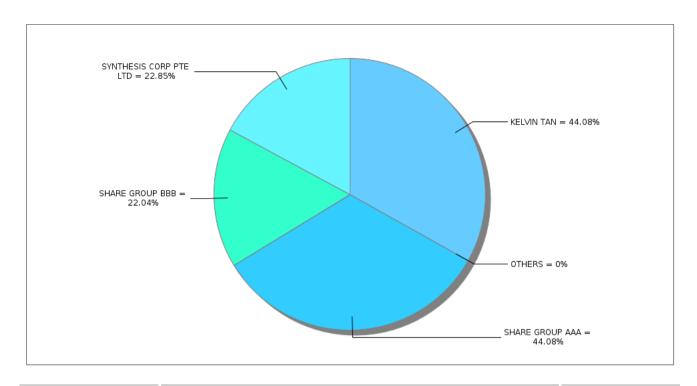

#### **Shareholders Chart**

This section serves as a graphical presentation for the information under the shareholder section. Please note that this chart displays only Ordinary Shares.

Note: All charts, ratios and percentile are derived by CRIF BizInsights Pte Ltd and ACRA is not involved in any of the computation process. ACRA solely provides the underlying data used for the computation process.

Date/Time Generated: 12-12-2023 18:20:59PM A-1

<sup>\*</sup>Shareholders with less than 1% of total shares are grouped together

| UEN / ID No.                               | Shareholder Name       | Ownership     |
|--------------------------------------------|------------------------|---------------|
| S1234567A                                  | KELVIN TAN             | 44.08%        |
| 200900000B                                 | SYNTHESIS CORP PTE LTD | 22.85%        |
| Share Group: AAA                           |                        |               |
| S0923941H                                  | KEVIN KOO              | 22.04%        |
| S3125940E                                  | ROYSTON ANG            | 22.0170       |
|                                            |                        |               |
| Share Group: BBI                           |                        |               |
|                                            |                        | 11.02%        |
| Share Group: BBI                           | 3                      | 11.02%        |
| Share Group: BBB<br>F9783240A              | B DESMOND TEO          | 11.02%        |
| Share Group: BBB<br>F9783240A<br>G9792371L | B DESMOND TEO          | 11.02%<br><1% |