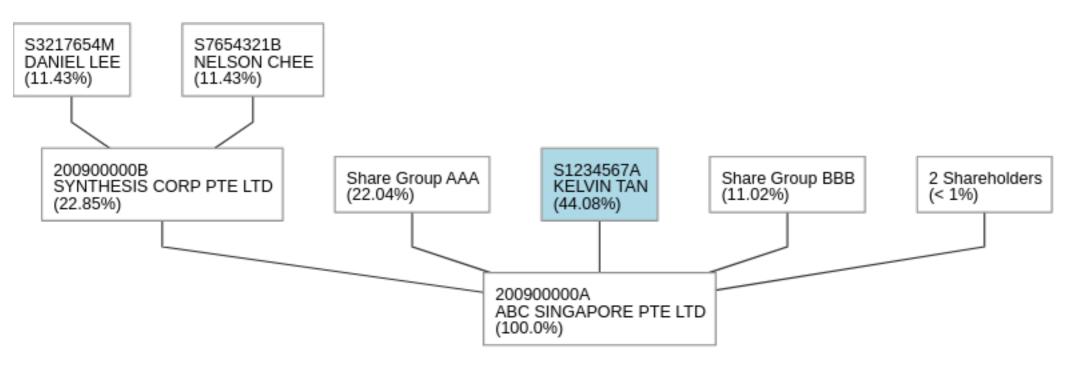

# **Legal Beneficial Owner**

This chart is to show the relationship of shareholders of this company and the percentage of shares of the company each entity holds. Chart will only show Shareholders with Ordinary Shares.

\*Shareholders with less than 1% of total shares are grouped together

Note: All charts, ratios and percentile are derived by CRIF BizInsights Pte Ltd and ACRA is not involved in any of the computation process. ACRA solely provides the underlying data used for the computation process.